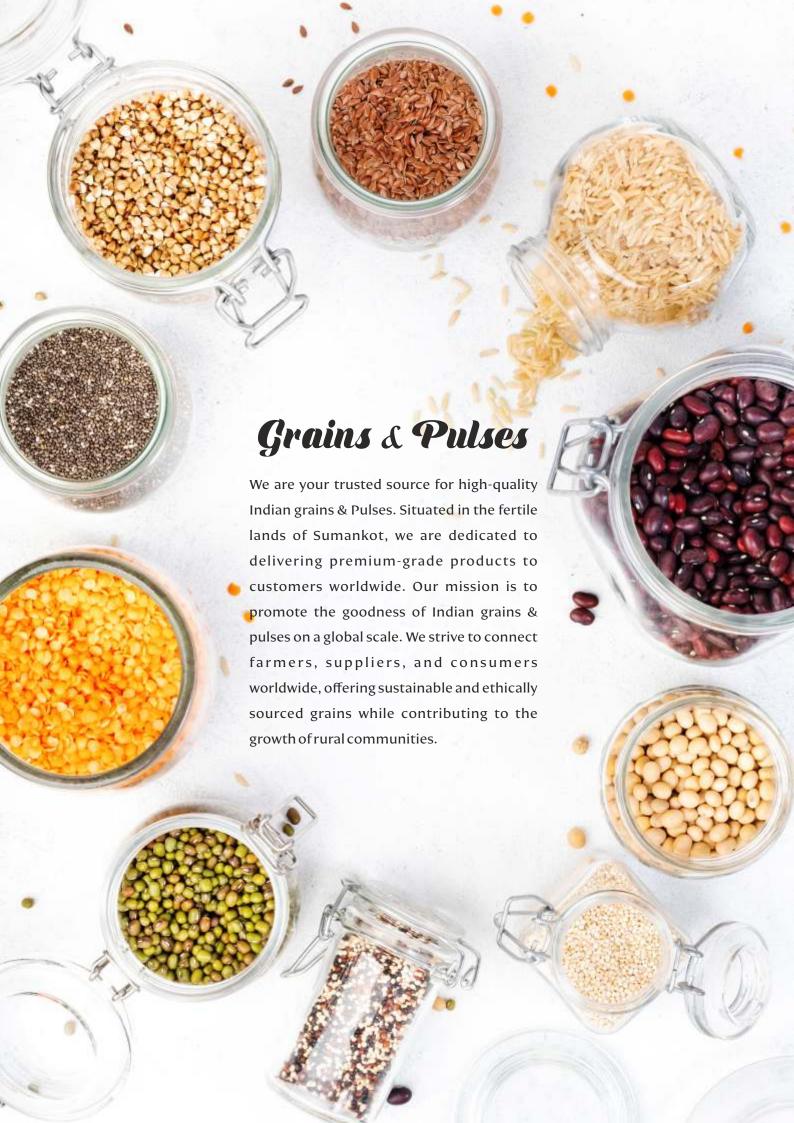

t)

Cumin (Jeera)





### Garlic

varieties: Agrifound white / Yamuna safed (g-1) / Porcelain garlic / Yamuna safed-2 (g-50) / Yamuna safed-3 (g-282) / Yamuna safed-4 (g-323) / Agrifound parvati / Rocambole garlic

# **Asafoetida**





# Ginger

varieties: Rio-de-janeiro / Thingpui / Wynad Maran / Nadia / Iisr-rejatha Iisr-mahima / Iisr-varada

# Nutmeg (Jaiphal)





**Red Chilli** 

# Brown Cardamom





Fenugreek Seeds

### Fennel seed





## Coriander

varieties: Agrifound white / Yamuna safed (g-1) / Porcelain garlic / Yamuna safed-2 (g-50) / Yamuna safed-3 (g-282) / Yamuna safed-4 (g-323) Agrifound parvati / Rocambole garlic



# Apple





Orange

# Pomegranate





Grapes

## Guava





Kiwi

# Mango





**Blue Berry** 

## Banana





Papaya

# **Pine Apple**





Strawberry



# Wheat & Wheat Floor



#### **Varieties:**

| VL-832     | HD2684          | WH-896(d) | Shresth (HD 2687) | VL-804  | WH-147  |
|------------|-----------------|-----------|-------------------|---------|---------|
| PDW-233(d) | Aditya (HD2781) | HS-365    | WH-542            | UP-2338 | HW-2044 |
| HS-240     | PBW-502         | HW-1085   | NP-200(di)        | HD-741  |         |



Rice

#### **Rice Basmati Varieties:**

| Basmati 217, 370, Basmati 386           | Dehraduni Basmati Type 3   | Punjab Basmati 1 -Bauni Basmati       |
|-----------------------------------------|----------------------------|---------------------------------------|
| Pusa Basmati 1                          | Kasturi                    | Haryana Basmati 1                     |
| Mahi Sugandha