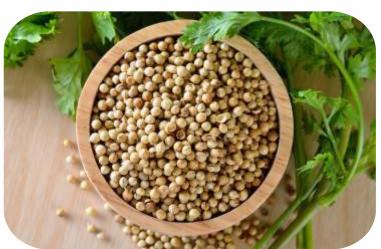

## Coriander

varieties: Agrifound white / Yamuna safed (g-1) / Porcelain garlic / Yamuna safed-2 (g-50) / Yamuna safed-3 (g-282) / Yamuna safed-4 (g-323) Agrifound parvati / Rocambole garlic